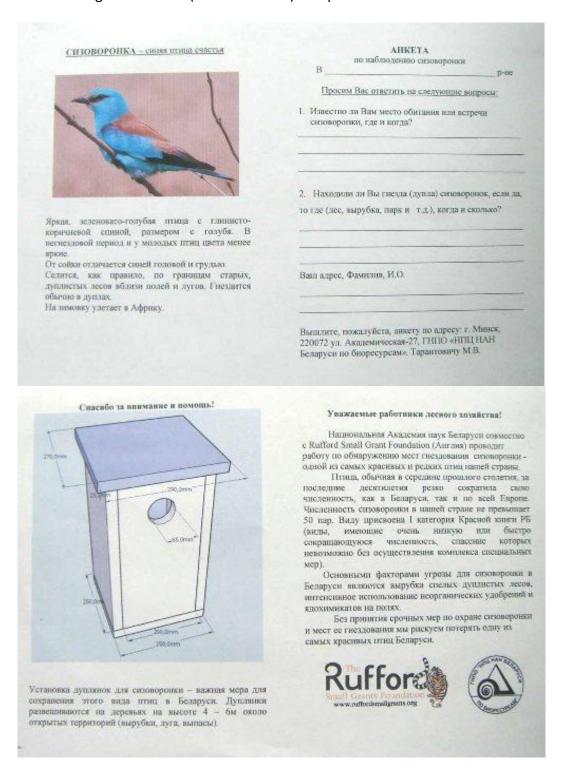

## Project Update: May 2012

200 questionnaire forms with question about meeting of the roller during breeding season and information about critical status of the species in Belarus and recommendation to produce and placing nest-boxes was prepared and distributed to Belarus forest enterprises.