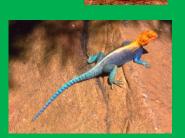

## The Kenya Reptile Atlas

A project funded by the Rufford Foundation, under the auspices of the National Museum of Kenya; Department of Herpetology

A free, downloadable, atlas of Kenya's reptiles. It's a resource for every naturalist in Kenya, and it costs nothing! Starting now, regularly updated. For each species, you get