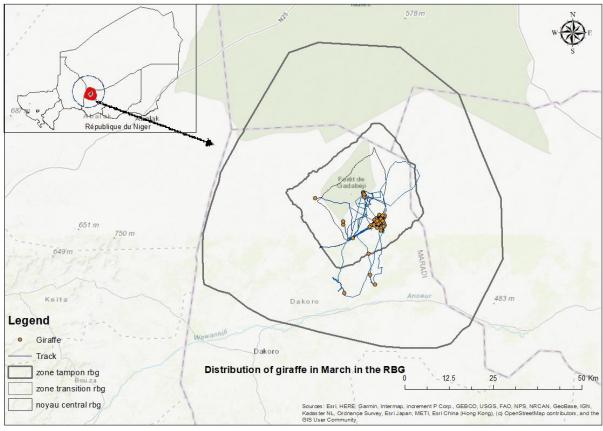

and drinking at village waterpoints.
- Giraffe browsed predominantly on *Vachellia* (formerly Acacia) seyal, V. radiana and V. ehrenbergiana, as well as Sclerocarya birrea which was flowering.
- Giraffe observed drinking at the 'filio' (artificial pond) in the centre of GBR.
- Giraffe utilised both the core area and the periphery without the intervention of the ecoguards. These small movements might be due to the heat and the availability of new forage.
- Fighting (necking) between males (Kader and Djannaré) observed.
- The group split up for some of the month into two groups: 1 male (Barka) and 4 females (Tawa, Kanido, Agaicha and Amulo) and a second group of 2 males (Kader and Djannaré) and 1 female (Munido).
- Mating observed between the female (Munido) and males (Kader and Djannaré).



**Figure 3:** Giraffe locations and monitoring survey track during March 2020 in Gadabedji Biosphere Reserve and surrounds.

This above map and below table show the distribution of the giraffe during March 2020. Importantly, we observed that:

- Giraffe mostly stayed around the south-eastern edge of the central core area of GBR. Although this part of the reserve is inhabited by people, the giraffe prefers this area because of the availability of food and water.
- The blue line shows the tracks followed by the ecogurads when searching or monitoring the giraffe. As showed, they extend their activity to the transition zone when needed, mostly to redirect the giraffe back into the central zone.

| No. | Date       | Time     | Longitude  | Latitude    | Altitude | Name   | Herd No. | Male |