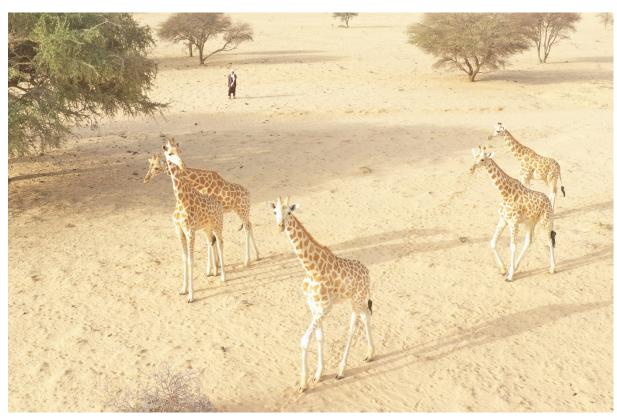

Some interesting behaviours observed by the ecoguards during February 2020 include:

- Giraffe preferring *Vachellia* (formerly *Acacia*) *seyal*, *V. radiana* and *V. ehrenbergiana* as it is their current flowering period.
- Giraffe drinking at the village waterpoints.
- The presence of domestic livestock does not prevent the giraffe from coming to the waterpoints and cohabiting with them.
- Giraffe left the reserve (into the periphery) and came back themselves without the intervention of the ecoguards.
- Giraffe appear unstressed and are used to cohabiting with the local population.
- Fighting (necking) between males observed.