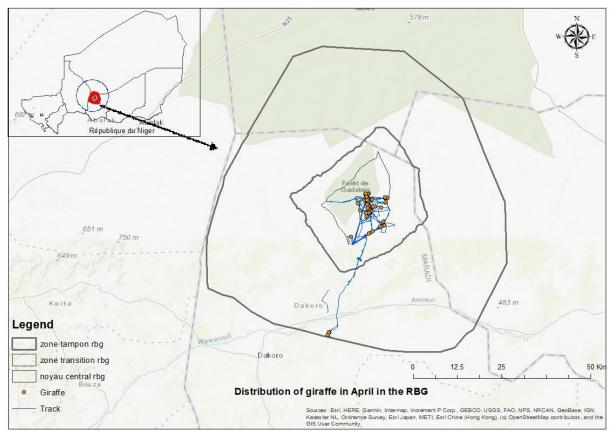

Figure: Giraffe locations and survey track during the January 2020 monitoring in Gadabedji Biosphere Reserve.

This above map and below table show the distributions of the giraffe during a monitoring in January 2020.

Table: Recorded distribution of giraffe observed in the Gadabedji Biosphere Reserve in January 2020.