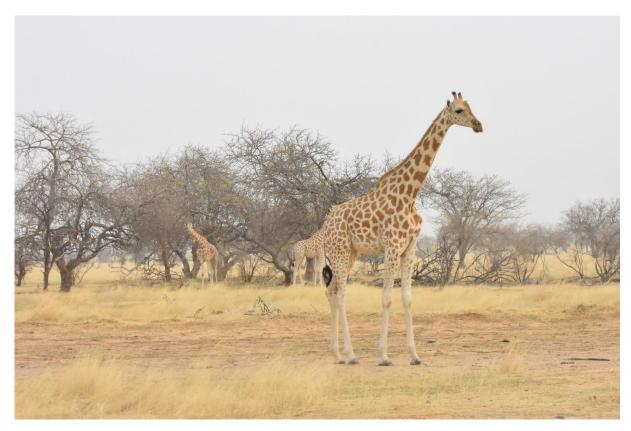

Some interesting behaviours observed by the ecoguards during February 2020 include:

- Giraffe preferring *Vachellia* (formerly *Acacia*) *seyal*, *V. radiana* and *V. ehrenbergiana* as it is their current flowering period.
- Giraffe drinking at the village waterpoints.
- The presence of domestic livestock does not prevent the giraffe from coming to the waterpoints and cohabiting with them.
- Giraffe left the reserve (into the periphery) and came back themselves without the intervention of the ecoguards.
- Giraffe appear unstressed and are used to cohabiting with the local population.
- Fighting (necking) between males observed.