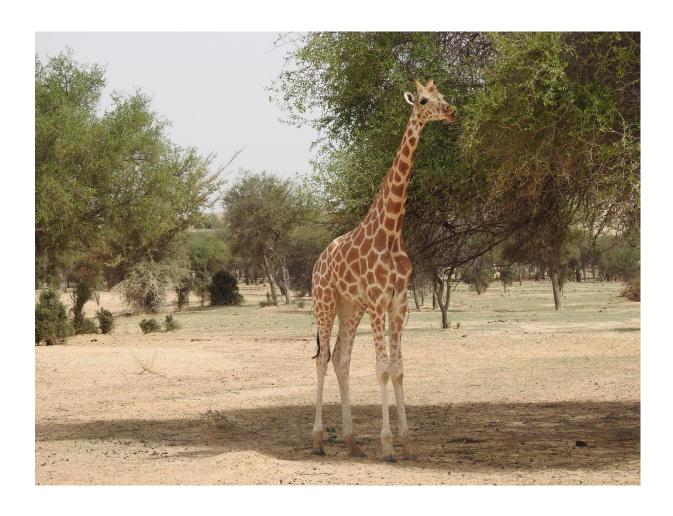

Some interesting behaviours observed by the ecoguards during February 2020 include:

- Giraffe preferring *Vachellia* (formerly *Acacia*) *seyal*, *V. radiana* and *V. ehrenbergiana* as it is their current flowering period.
- Giraffe drinking at the village waterpoints.
- The presence of domestic livestock does not prevent the giraffe from coming to the waterpoints and cohabiting with them.
- Giraffe left the reserve (into the periphery) and came back themselves without the intervention of the ecoguards.
- Giraffe appear unstressed and are used to cohabiting with the local population.
- Fighting (necking) between males observed.