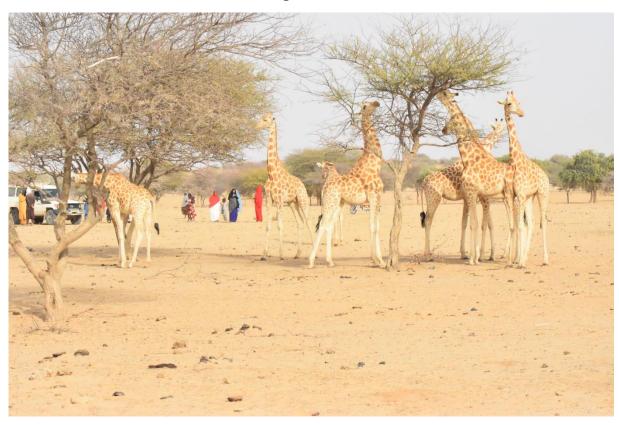

In January 2020 we observed that the giraffe predominantly remainined within the GBR. However, two movements out of the GBR to the:

- south of the reserve approximately 25 km (8 giraffe 5 females and 3 male)
- south of the reserve approximately 40 km (8 giraffe 5 females and 3 male))

It is likely that these movements were facilitated by seeking better access to forage. the south from the Reserve is an area covered with *Faiderbia Albida* where the giraffes were found. Ecoguards had to bring them back to the Reserve.

Some interesting behaviours observed by the ecoguards during January 2020 include:

- The giraffe started drinking water from the farmers wells.
- During the whole month the giraffe visited the Filio pond only once since they started to drink water from the wells.
- Fighting (necking) between males when reunited after spending few days
- The giraffe had stayed together for the whole month as one group.
- Most commonly foraged species: Balanites aegyptiaca, Bauhinia rufescens, Bosnia senegalensis, Casia italica, Citrullus colocynthis, Faidherbia albida, Guera senegalensis, Maerua crassifolia, Pilostigma reticulatum, Sclerocarya birrea, Senegalia senegal, V. ehrenbergiana, V. tortillis radiana, Vachellia nilotica, Ziziphus mauritiana.