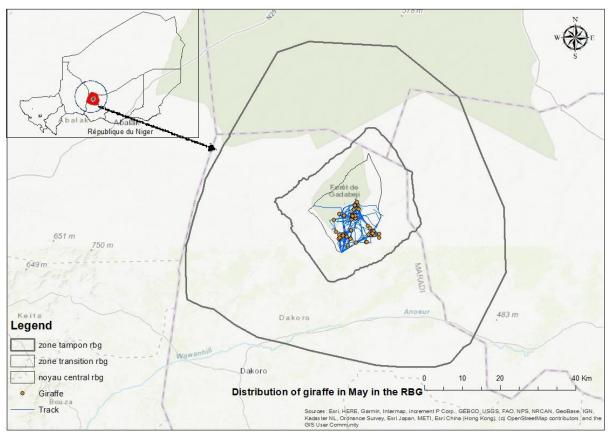

**Table:** Recorded distribution of giraffe observed in the Gadabedji Biosphere Reserve in February 2020.