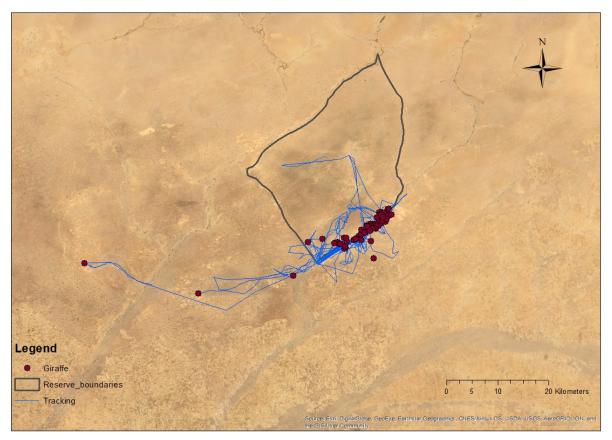

Figure: Giraffe locations and survey track during the January 2020 monitoring in Gadabedji Biosphere Reserve.

This above map and below table show the distributions of the giraffe during a monitoring in January 2020.

Table: Recorded distribution of giraffe observed in the Gadabedji Biosphere Reserve in January 2020.