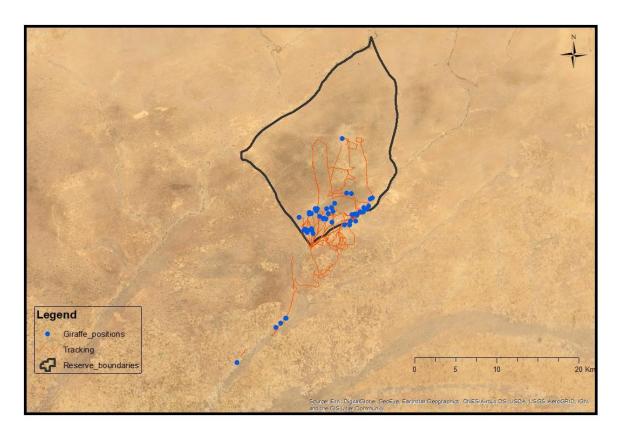

Figure: Giraffe locations and survey track during the January 2020 monitoring in Gadabedji Biosphere Reserve.

This above map and below table show the distributions of the giraffe during a monitoring in January 2020.

Table: Recorded distribution of giraffe observed in the Gadabedji Biosphere Reserve in January 2020.