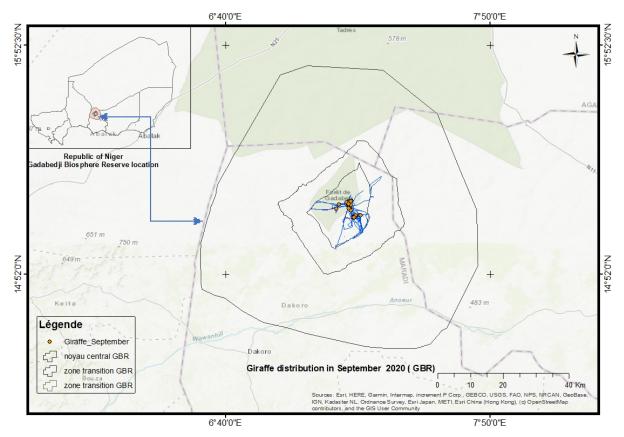

**Figure 3:** Giraffe locations and monitoring survey track during September 2020 in Gadabedji Biosphere Reserve and surroundings.

This above map and below table show the distribution of the giraffe in September 2020. Importantly, we observed that:

- Giraffe mostly stayed in the central area of GBR. This can most probably be attributed to the availability of forage as it is the flowering period.
- The blue line shows the tracks followed by the ecoguards when searching or monitoring the giraffe.