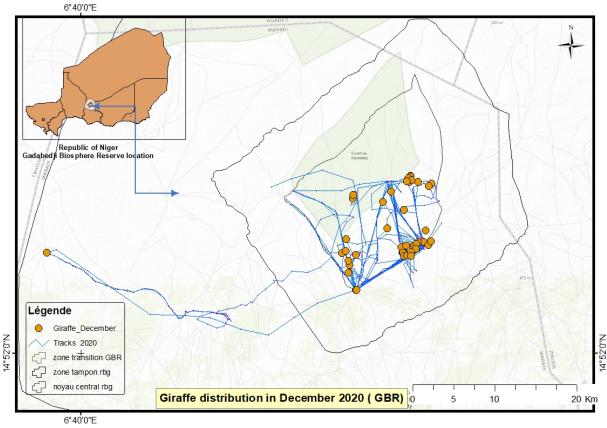

**Figure 3:** Giraffe locations and monitoring survey track during August 2020 in Gadabedji Biosphere Reserve and surroundings.

This above map and below table show the distribution of the giraffe in August 2020. Importantly, we observed that:

- The blue line shows the tracks followed by the ecoguards when searching or monitoring the giraffe.
- Those tracks are very different from the ones of the previous months (May-July) as giraffe were mainly staying within the reserve. Those movements north-east of the reserve are interesting as there is limited resources in this area.