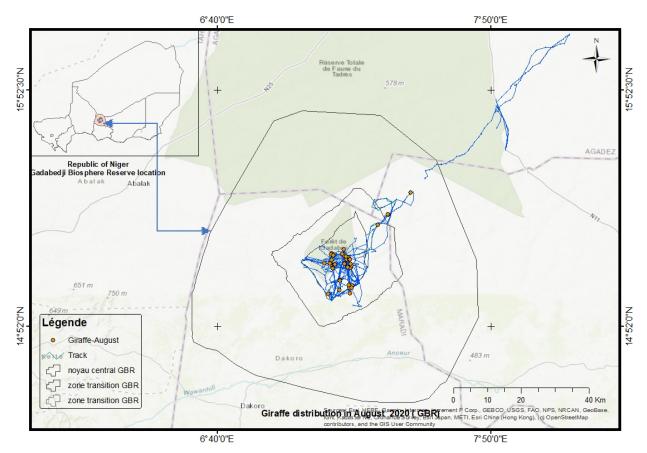

**Figure 3:** Giraffe locations and monitoring survey track during August 2020 in Gadabedji Biosphere Reserve and surroundings.

This above map and below table show the distribution of the giraffe in August 2020. Importantly, we observed that:

- The blue line shows the tracks followed by the ecoguards when searching or monitoring the giraffe.
- Those tracks are very different from the ones of the previous months (May-July) as giraffe were mainly staying within the reserve. Those movements north-east of the reserve are interesting as there is limited resources in this area.