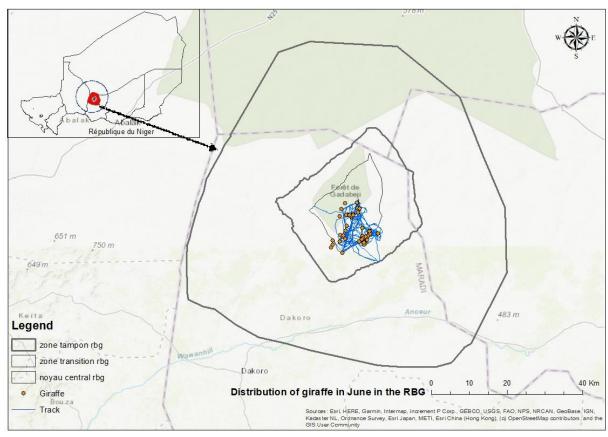

**Figure 3:** Giraffe locations and monitoring survey track during June 2020 in Gadabedji Biosphere Reserve and surroundings.

This above map and below table show the distribution of the giraffe in June 2020. Importantly, we observed that:

- Giraffe mostly stayed in the central area of GBR. This can most probably be attributed to the availability of forage as it is the flowering period.
- The blue line shows the tracks followed by the ecogurads when searching or monitoring the giraffe.