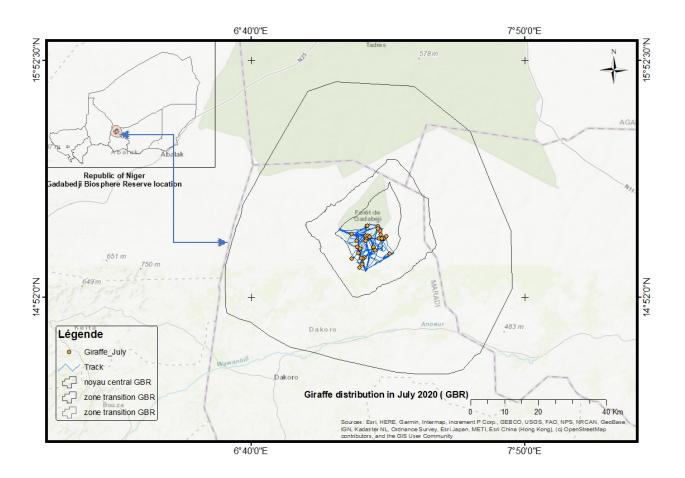

**Figure 3:** Giraffe locations and monitoring survey track during July 2020 in Gadabedji Biosphere Reserve and surroundings.

This above map and below table show the distribution of the giraffe in July 2020. Importantly, we observed that:

- Giraffe mostly stayed in the central area of GBR. This can most probably be attributed to the availability of forage as it is the flowering period.
- The blue line shows the tracks followed by the ecoguards when searching or monitoring the giraffe.