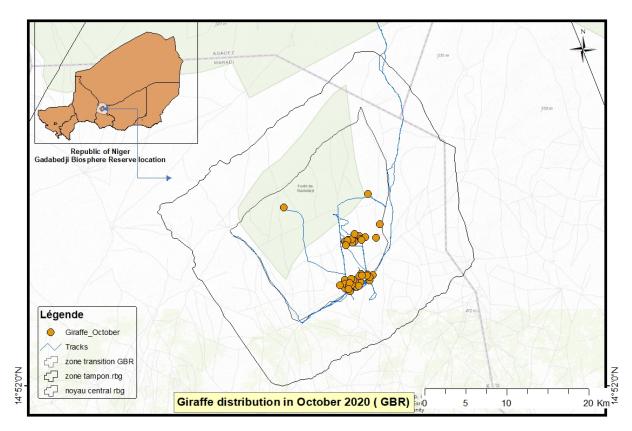

**Figure 3:** Giraffe locations and monitoring survey track during October 2020 in Gadabedji Biosphere Reserve and surroundings.

The above map and below table show the distribution of the giraffe in October 2020. Due to technical issues following the update of the GPS InReach, the tracks from the device could not be uploaded for this month. Therefore, the blue line on the map only partially shows the tracks recorded by the Cybertracker and followed by the ecoguards when searching or monitoring the giraffe.