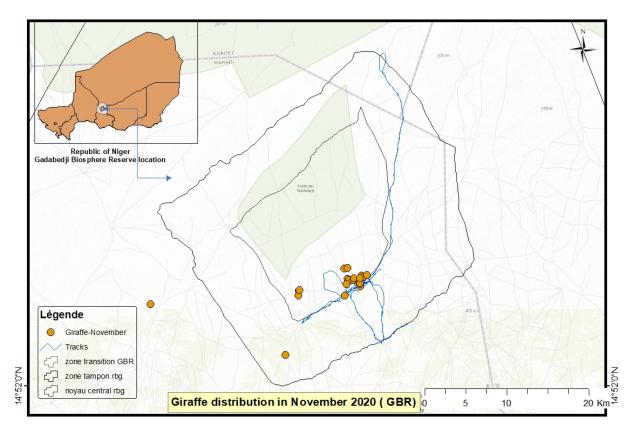

**Figure 3:** Giraffe locations and monitoring survey track during June 2020 in Gadabedji Biosphere Reserve and surroundings.

This above map and below table show the distribution of the giraffe in June 2020. Importantly, we observed that:

- Giraffe mostly stayed in the central area of GBR. This can most probably be attributed to the availability of forage as it is the flowering period.
- The blue line shows the tracks followed by the ecogurads when searching or monitoring the giraffe.